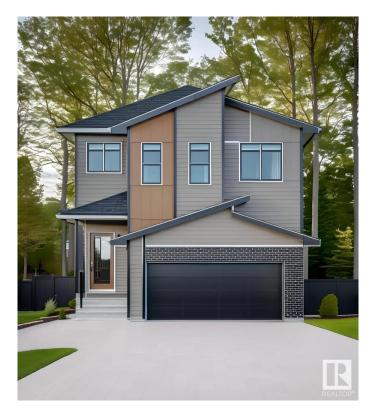

# \$685,666 - 19008 20 Avenue, Edmonton

MLS® #E4419140

#### \$685,666

5 Bedroom, 4.00 Bathroom, 2,368 sqft Single Family on 0.00 Acres

River's Edge, Edmonton, AB

This spacious 5-bedroom, 4-bathroom home offers modern living with a main floor bedroom and 3-piece bathroom with a standing shower. Upstairs, two attached ensuite bedrooms provide privacy and comfort. The home boasts a stylish spice kitchen with stainless chimney hoodfan and cabinets to the ceiling, as well as a walk-in pantry for extra storage. The main floor features durable vinyl plank flooring, while large windows allow natural light to fill the home. Enjoy elegant finishes including undermount sinks, a cozy fireplace, and sleek railings throughout. A side entrance adds extra convenience to this thoughtfully designed home. Photos are representative.

Built in 2025

Style 2 Storey
Status Active

### **Exterior**

Exterior Wood, Brick, Vinyl

Exterior Features Cul-De-Sac, Schools, Shopping Nearby

Roof Asphalt Shingles
Construction Wood, Brick, Vinyl

Foundation Concrete Perimeter