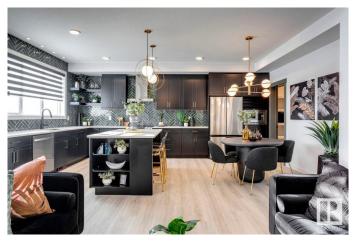

#### \$680,434

3 Bedroom, 2.50 Bathroom, 2,085 sqft Single Family on 0.00 Acres

River's Edge, Edmonton, AB

Discover this stunning farmhouse-style home featuring an open-to-below great room with large windows that flood the space with natural light. The main floor includes a convenient bedroom, a 3-piece bathroom with a standing shower, and a mudroom. The modern kitchen boasts quartz counters, cabinets to the ceiling, a walkthrough pantry, undermount sinks, and an electric fireplace in the living area. MDF shelving is thoughtfully placed throughout, adding functionality and style. Enjoy the spacious 21x22 double garage, textured ceilings, and a private side entrance. This beautifully designed home is the perfect blend of elegance and practicality! Photos are representative.