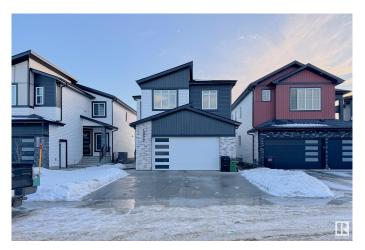

#### \$739,900

5 Bedroom, 4.00 Bathroom, 2,294 sqft Single Family on 0.00 Acres

Fraser, Edmonton, AB

This stunning 2,300 sq. ft. home offers luxury and functionality. The main floor features a DEN with a Full bathroom, an elegant kitchen with a Spice Kitchen, and an open-to-above living area. The upper floor includes a spacious master suite with a 5-piece ensuite and walk-in closet, two additional bedrooms, a full bathroom, a bonus room, and a convenient laundry area. For added value, the property includes a 2-bedroom LEGAL BASEMENT SUITE. Situated near Anthony Henday Drive, this home boasts a huge garage, accommodating even a pickup truck. Don't miss this exceptional opportunity!

#### **Exterior**

Exterior Wood, Vinyl

Exterior Features Not Fenced, Public Transportation, Schools, See Remarks

Roof Asphalt Shingles

Construction Wood, Vinyl

Foundation Slab