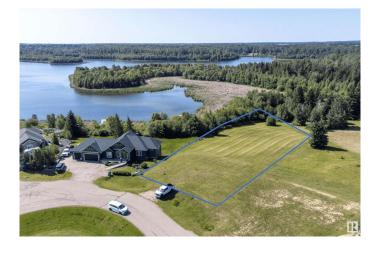

## \$379,900

0 Bedroom, 0.00 Bathroom, Rural on 0.68 Acres

Spring Lake Ranch, Rural Parkland County, AB

\*Price will increase on April 22\* Tucked into a cul-de-sac, Lot #51 "WATER'S EDGE" is lakeside living at its absolute finest. This sw facing, 3/4 acre lot features Spring Lake & unobstructed Environmental Reserve views. The only remaining lot with private lake access! Sit on your covered back deck & enjoy stunning sunsets & the many sounds of nature. In the summer, canoe, fish, stand up paddle boarding, swim & kayak. In the winter, the frozen lake offers a plethora of activities such as ice fishing, cross country skiing, snow shoeing, & skating. This is the final lakefront lot backing directly on to Spring Lake & one of the last lots that can have a walk out on it. The community of Spring Lake offers several playgrounds, skating rink/basketball/pickle ball court & riding arena. You will love the community spirit with events such as the fall festival, Christmas contests, even drive in movies. 12 Min to Stony Plain, 25 Edmonton, 5 min to Blueberry School. GST not included in price

### **Exterior**

Exterior Features Backs Onto Lake, Backs Onto Park/Trees, Boating, Cul-De-Sac,

Environmental Reserve, Lake Access Property, Lake View, Park/Reserve, Picnic Area, Playground Nearby, Ravine View, Rolling

Land, Schools, Treed Lot, Waterfront Property