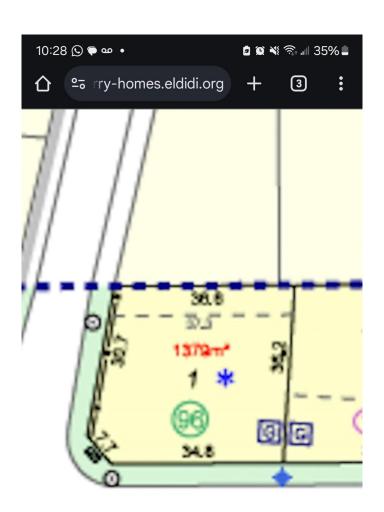

## \$525,000

0 Bedroom, 0.00 Bathroom, Rural on 0.33 Acres

Churchill Meadow, Rural Leduc County, AB

Rare opportunity to purchase a 0.33-acre corner lot in Leduc County. You can either build the house yourself or hire a builder. This lot is just 5 minutes away from the city of Beaumont and 10 minutes from Edmonton, close to Edmonton International Airport and the mall. The lot is situated in one of the fastest-growing communities in the Edmonton suburb.

## **Community Information**

Address 2512 62 Ave

Area Rural Leduc County
Subdivision Churchill Meadow
City Rural Leduc County

County ALBERTA

Province AB

Postal Code T4X 3A5

## **Exterior**

Exterior Features Airport Nearby, Corner Lot