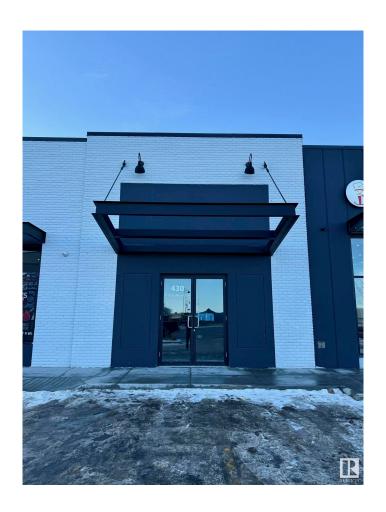

### \$475,000

0 Bedroom, 0.00 Bathroom, Retail on 0.00 Acres

Erin Ridge North, St. Albert, AB

Located in Erin Ridge Retail Plaza, this 1,023 sq. ft. retail space offers prime positioning within a shopping center along St. Albert Trail. Benefit from excellent exposure to an average of 40,226 vehicles daily, high-visibility signage opportunities, and convenient access to 227 parking stalls. Surrounded by an established tenant mix, including Cure MD, Erin Ridge Children's Academy, Wild Wing, Fast Fired by Carbone, Basha Donair, and Tandoori Fusion, this property is ideal for a wide range of uses under CC Corridor Commercial Zoning.

# **Exterior**

Exterior Mixed Construction Mixed