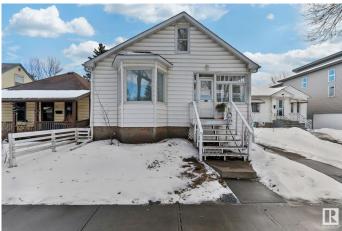

#### \$275,000

3 Bedroom, 1.00 Bathroom, 1,604 sqft Single Family on 0.00 Acres

Parkdale (Edmonton), Edmonton, AB

Amazing Investment Opportunity!! Beautiful 2-Storey 3 bedroom (Character Home) on a large lot; 505 sq metres (33' W x 165' L) in the heart of Parkdale! Features electric fireplace, hardwood floors, loads of light beaming in windows, modern lighting, french doors leading into a large Dining room with ornamental fireplace, adjacent kitchen with brand new stainless appliances/breakfast nook, spacious Primary bedroom, upgraded 4 piece bath. Upstairs you have two large bedroom areas. Laundry area is tucked in "unfinished" basement and perfect for huge storage. Single garage at back of home. 100 AMP electricals, new shingles and incredible charm! Home is zoned "Small Scale Residential" and has Massive options for future development such as front/back duplexes or large single family home. Lots of examples can be seen throughout Parkdale! Close to Royal Alex, Commonwealth Stadium and LRT and on beautiful tree lined street this home is a must see!

Built in 1914

### Exterior

| Exterior          | Wood, Vinyl                                                                    |
|-------------------|--------------------------------------------------------------------------------|
| Exterior Features | Back Lane, Fenced, Landscaped, Public Transportation, Schools, Shopping Nearby |
| Roof              | Asphalt Shingles                                                               |
| Construction      | Wood, Vinyl                                                                    |