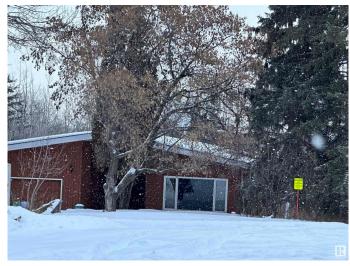

# \$550,000

3 Bedroom, 3.00 Bathroom, 1,525 sqft Rural on 2.28 Acres

Woodbend Place, Rural Parkland County, AB

Judicial Sale, Sold as is where is, no access at this moment, blow information is from the previous listing and needs to be confirmed by the buyers. "PRIVATE TREED 2.28 acre lot in Woodbend Place located close to Edmonton and right next to the North Saskatchewan River! This home has 4 bedrooms and 3 full bathrooms. Spacious living area with 1525sq.ft. 22'x22' attached garage."

Built in 1977

#### **Exterior**

Exterior Wood

Exterior Features See Remarks

Construction Wood

Foundation Concrete Perimeter