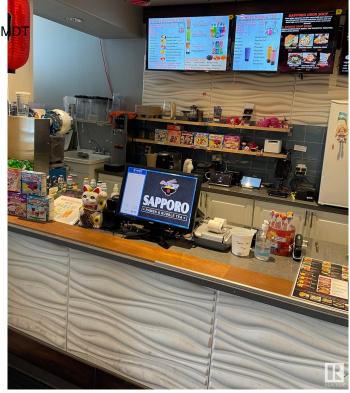

## \$123,800

0 Bedroom, 0.00 Bathroom, Business on 0.00 Acres

Killarney, Edmonton, AB

This WELL known business located in a busy strip mall. High traffic area. Serving REMEN, BUBBLE TEA.... Business is pretty steady with lots of take out and on line orders. Simple menu and easy to operate. It has great potential to add more items and increase the sales. Don't miss it!!