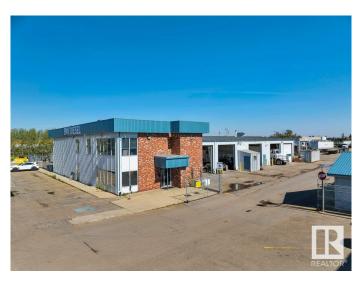

### \$4,380,000

0 Bedroom, 0.00 Bathroom, Industrial on 0.00 Acres

Garside Industrial, Edmonton, AB

Exceptional commercial property with a sprawling land size of 3.56 acres. Boasting a vast shop and office area spanning over 12,000.00 square feet. This property is equipped with a truck wash bay, four drive through truck repair bays and a bay for storage and parts. The shop area has 11, 14' overhead doors and epoxy coated floor. Makeup air system and has separate lines for compressed air, water and oil. The office area offers comfort with air conditioning, luxury vinyl plank flooring, ample windows, and soundproof separation from the shop. All the light fixtures in office, shop and yard are LED. An ideal space and location for a heavy duty truck repair business with additional revenue from a large truck wash bay, plus increase your profits even more by leasing semi truck owners large parking stalls!