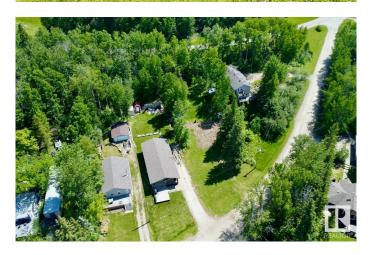

### \$449,900

0 Bedroom, 0.00 Bathroom, Rural on 0.30 Acres

Wabamun Beach, Rural Parkland County, AB

Welcome to this remarkable .297-acre property, cherished for generations and now ready for new adventures. It features a drilled well, a holding tank, and previously had power, which can be reconnected. There are many options for a build spot, whether you desire a walk-out or bungalow. A charming children's playhouse is also on site, perfect for little ones. The property offers lakefront access, thanks to the public access point between you and the lake. The waters are calm in this bay, making it perfect for kayaking and other water activities, as there is a speed limit for motorized boats up to the trestle and the larger part of the lake. Conveniently located off Hwy 16 in Wabamun Beach, it's an easy commute to the capital city and nearby amenities. Don't miss this opportunity to create lasting memoriesâ€"discover the adventures and joys of lakeside living today!

# **Community Information**

Address 2 53103 Rge Rd 40

Area Rural Parkland County

Subdivision Wabamun Beach

City Rural Parkland County

County ALBERTA

Province AB

Postal Code T0E 2K0