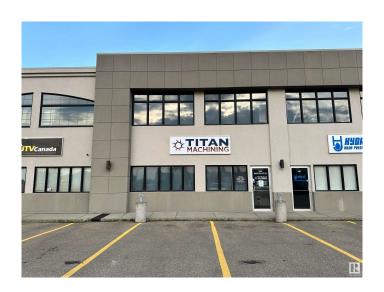

## \$799.000

0 Bedroom, 0.00 Bathroom, Industrial on 0.00 Acres

West Commercial (Leduc), Leduc, AB

High-Visibility Commercial Property with Prime Exposure located in Jubilee Business Center. This steel frame building features a reception area, two offices, and a mezzanine level with a convenient kitchenette, making it ideal for a range of professional and commercial endeavors. Total of 3824 square feet: 2882 square foot main floor with shared office area and warehouse bay. 942 square feet of finished mezzanine space. 10 Ton Crane Ready. LED lighting. 16' (w) X 18' (H) OH door, 26' high ceilings, 3 phase 600V power, radiant heat, floor drain, City water & sewer, natural gas, phone, internet, sprinkler system throughout, security system rough-in. 2 assigned, energized parking stalls with plenty of additional customer parking. Located in Leduc, this property benefits from proximity to major transportation routes and amenities, facilitating ease of access and connectivity. An ideal investment opportunity for businesses looking to establish or expand their presence in a vibrant and growing community.