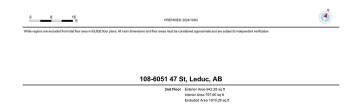

## \$799.000

0 Bedroom, 0.00 Bathroom, Industrial on 0.00 Acres

West Commercial (Leduc), Leduc, AB

High-Visibility Commercial Property with Prime Exposure located in Jubilee Business Center. This steel frame building features a reception area, two offices, and a mezzanine level with a convenient kitchenette, making it ideal for a range of professional and commercial endeavors. Total of 3824 square feet: 2882 square foot main floor with shared office area and warehouse bay. 942 square feet of finished mezzanine space. 10 Ton Crane Ready. LED lighting. 16' (w) X 18' (H) OH door, 26' high ceilings, 3 phase 600V power, radiant heat, floor drain, City water & sewer, natural gas, phone, internet, sprinkler system throughout, security system rough-in. 2 assigned, energized parking stalls with plenty of additional customer parking. Located in Leduc, this property benefits from proximity to major transportation routes and amenities, facilitating ease of access and connectivity. An ideal investment opportunity for businesses looking to establish or expand their presence in a vibrant and growing community.