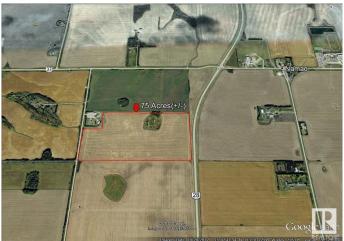

### \$3,900,000

0 Bedroom, 0.00 Bathroom, Rural on 75.01 Acres

None, Rural Sturgeon County, AB

Gateway Land to City!! 75 Acres Fronting on 97 Street, North (Highway 28). Part of Prestige Sturgeon Valley!!. South of Highway 37 (Future Ring Road). Across Garrison Military Base! One of the Great holding property in greater Edmonton region. Municipal, city water line runs in front of the property. Very nominal connection fee to hook it. Highway frontage allows many discretionary usages within AG Zoning. In the Old Sturgeon County Valley Vision Land was designated as Light Industrial and Residential (See photo). May consider vendor Financing for the right buyer.