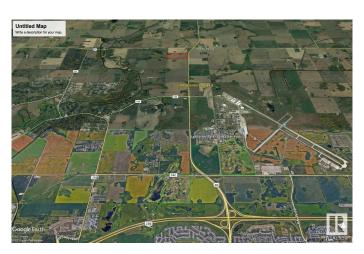

### \$3,900,000

0 Bedroom, 0.00 Bathroom, Rural on 75.01 Acres

None, Rural Sturgeon County, AB

Gateway Land to City!! 75 Acres Fronting on 97 Street, North (Highway 28). Part of Prestige Sturgeon Valley!!. South of Highway 37 (Future Ring Road). Across Garrison Military Base! One of the Great holding property in greater Edmonton region. Municipal, city water line runs in front of the property. Very nominal connection fee to hook it. Highway frontage allows many discretionary usages within AG Zoning. In the Old Sturgeon County Valley Vision Land was designated as Light Industrial and Residential (See photo). May consider vendor Financing for the right buyer.