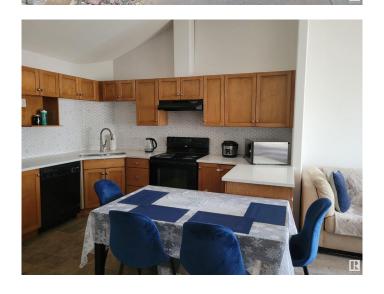

# \$156,500

1 Bedroom, 1.00 Bathroom, 667 sqft Condo / Townhouse on 0.00 Acres

Clareview Town Centre, Edmonton, AB

Welcome home to this beautiful top floor spacious condo located within walking distance to Clareview Station, grocery stores, restaurants and the Clareview Rec Center as well as quick access to the Anthony Henday and Yellowhead. This unit features an open concept floor plan with caulted ceiling, a walk-in laundry room and large balcony. This condo has been upgraded with quartz countertops and backsplash in the kitchen and bathroom, new sinks and faucets, new carpets and recently painted interiors. You will enjoy your private parking stall and low monthly condo fees! Don't miss out on this great opportunity for a solid investment or to call this place your home.

## Interior

Appliances Dryer, Refrigerator, Stove-Electric, Washer, Curtains and Blinds

Heating Hot Water, Natural Gas