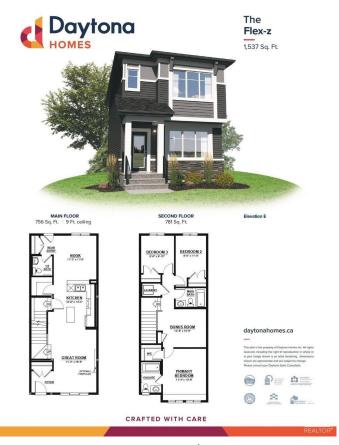

#### \$489,963

3 Bedroom, 2.50 Bathroom, 1,523 sqft Single Family on 0.00 Acres

The Orchards At Ellerslie, Edmonton, AB

Welcome to your dream home in The Orchards at Ellerslie, a vibrant and picturesque community in South Edmonton! This stunning new build offers 3 spacious bedrooms, 2.5 bathrooms, and a separate side entrance, making it perfect for growing families or future legal suite. Nestled in a naturally beautiful area, The Orchards is defined by its fruit trees, colorful blossoms, and oversized green spaces. Residents enjoy exclusive access to a private club with a recreation center, spray park, and picnic area, making it a haven for family fun. Tree-lined walkways and parks offer the perfect backdrop for outdoor activities, while the rich architectural details and affordable pricing make this one of south Edmonton's most sought-after communities. Don't miss out on this perfect blend of style, space, and location!

### **Essential Information**

MLS® # E4416225

Price \$489,963

Bedrooms 3

Bathrooms 2.50

Full Baths 2

Half Baths 1

Square Footage 1,523

Acres 0.00 Year Built 2024

Type Single Family

Sub-Type Detached Single Family

Style 2 Storey
Status Active