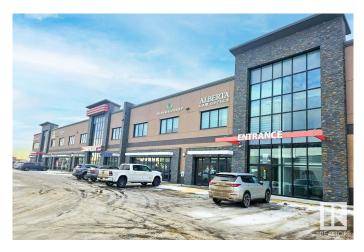

# \$379,960 - 539 Mistatim Way, Edmonton

MLS® #E4415816

## \$379,960

0 Bedroom, 0.00 Bathroom, Retail on 0.00 Acres

Mistatim Industrial, Edmonton, AB

Strategically located at the corner of Mark Messier Trail and 137 Avenue within the newly developed 30-Acre Northwest Crossing, providing prime visibility and exposure. A comprehensive hub for medical and professional services. Conveniently located near restaurants, shopping, childcare, and other essential amenities. Features a modern elevator. Abundant surface parking at both the front and rear of the building.

Built in 2018