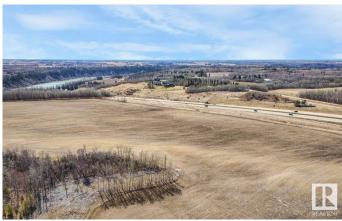

## \$649,000

0 Bedroom, 0.00 Bathroom, Rural on 17.80 Acres

None, Rural Parkland County, AB

Incredible 17.8 Acres! Prime Location with Stunning River View and backing onto a Natural Conservation District, ensuring privacy and beauty. Zoned as Country Residential, this property offers subdivision potential and has already been approved for an RV storage site. The property features new electrical, easy access to Highway 60, and is just a stone's throw from the town of Devon the U of A Botanical Gardens. A rare find, this affordable gem is priced to sellâ€"the perfect place to build your dream home or explore various opportunities!

| County<br>Province<br>Postal Code | ALBERTA<br>AB<br>T7Y 1C6                                               |  |
|-----------------------------------|------------------------------------------------------------------------|--|
| Exterior                          |                                                                        |  |
| Exterior Features                 | Cul-De-Sac, River View, Shopping Nearby, Subdividable Lot, See Remarks |  |
| Additional Information            |                                                                        |  |
| Date Listed                       | December 5th, 2024                                                     |  |
| Days on Market                    | 134                                                                    |  |