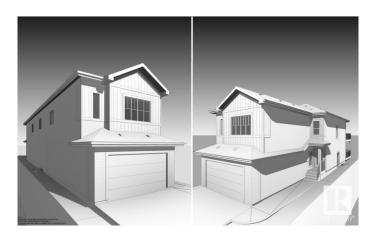

#### \$699,998

4 Bedroom, 3.00 Bathroom, 2,454 sqft Single Family on 0.00 Acres

Erin Ridge, St. Albert, AB

This stunning detached single-family home in the desirable Erin Ridge community of St. Albert offers spacious living and modern comforts. The main floor features an open-to-below living area, a main floor bedroom, and a full bath, along with a well-appointed kitchen and pantry. The dining room opens up to a private deck, perfect for outdoor relaxation. Upstairs, enjoy a spacious bonus room leading to another balcony, along with a dedicated gym/exercise room. The luxurious main bedroom boasts a walk-in closet and a 5-piece ensuite. Two additional bedrooms share a common bathroom. A separate entrance to the basement provides potential for future development or a separate living space. With a double garage and a prime location, this home combines style and practicality for comfortable family living.

Type Single Family

Sub-Type Detached Single Family

Style 2 Storey
Status Active

#### **Exterior**

Exterior Wood, Vinyl

Exterior Features Schools, Shopping Nearby

Roof Asphalt Shingles

Construction Wood, Vinyl

Foundation Concrete Perimeter