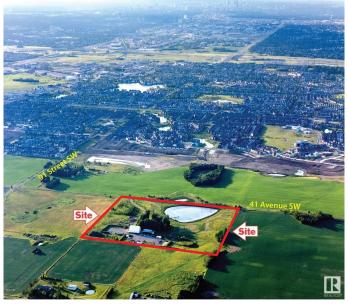

# \$4,000,000 - 8415 41 Avenue, Edmonton

MLS® #E4414733

## **Community Information**

Address 8415 41 Avenue

Area Edmonton

Subdivision Edmonton South East

City Edmonton
County ALBERTA

Province AB

Postal Code T6X 2T9