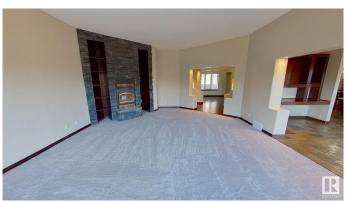

## \$850,000

3 Bedroom, 3.00 Bathroom, 3,845 sqft Rural on 3.16 Acres

Surrey Lane, Rural Parkland County, AB

This beautiful executive home is in a desirable community in Surrey Lane. This bungalow is just under 4000 square feet and is located on top of the hill. This home offers 2 master bedrooms with private ensuites and each with their own fireplace and private decks plus one extra bedroom and a large office. In the heart of the home you will find your gourmet kitchen with granite counters and a huge island and tons of cabinets. All the space and tools you will ever need to cook and entertain, and kitchen opens to a spacious breakfast nook and a great room with floor to ceiling fireplace. Triple attached garage with RV tall door.

### Interior

Interior Features ensuite bathroom

Heating Forced Air-2, Natural Gas

Fireplace Yes

Stories 1

Has Basement Yes

Basement None, No Basement