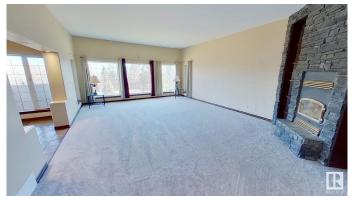

## \$850,000

3 Bedroom, 3.00 Bathroom, 3,845 sqft Rural on 3.16 Acres

Surrey Lane, Rural Parkland County, AB

This beautiful executive home is in a desirable community in Surrey Lane. This bungalow is just under 4000 square feet and is located on top of the hill. This home offers 2 master bedrooms with private ensuites and each with their own fireplace and private decks plus one extra bedroom and a large office. In the heart of the home you will find your gourmet kitchen with granite counters and a huge island and tons of cabinets. All the space and tools you will ever need to cook and entertain, and kitchen opens to a spacious breakfast nook and a great room with floor to ceiling fireplace. Triple attached garage with RV tall door.

### Interior

Interior Features ensuite bathroom

Heating Forced Air-2, Natural Gas

Fireplace Yes

Stories 1

Has Basement Yes

Basement None, No Basement