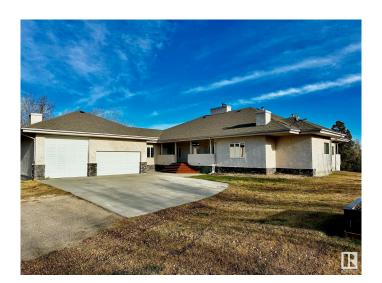

## \$850,000

3 Bedroom, 3.00 Bathroom, 3,845 sqft Rural on 3.16 Acres

Surrey Lane, Rural Parkland County, AB

This beautiful executive home is in a desirable community in Surrey Lane. This bungalow is just under 4000 square feet and is located on top of the hill. This home offers 2 master bedrooms with private ensuites and each with their own fireplace and private decks plus one extra bedroom and a large office. In the heart of the home you will find your gourmet kitchen with granite counters and a huge island and tons of cabinets. All the space and tools you will ever need to cook and entertain, and kitchen opens to a spacious breakfast nook and a great room with floor to ceiling fireplace. Triple attached garage with RV tall door.

## **Exterior**

Exterior Wood

Exterior Features Airport Nearby, Golf Nearby, Landscaped, Private Setting, Treed Lot

Construction Wood

Foundation Concrete Perimeter