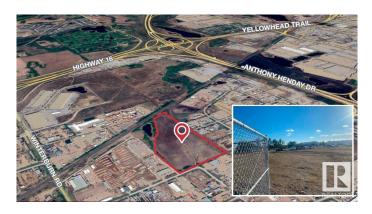

# \$0 - 20710 111 Avenue, Edmonton

MLS® #E4412709

#### **\$0**

0 Bedroom, 0.00 Bathroom, Land Commercial on 0.00 Acres

Winterburn Industrial Area East, Edmonton, AB

Property entails several industrial lots with flexible sizes FOR LEASE. Lots sizes ranging from 1, 2, 2.3, 3, 4, 5, 6 and up to 10 Acres contiguous. All lots are compacted gravel/concrete, 6ft chain-link fence, and 3-phase power connection.

### **Community Information**

| Address     | 20710 111 Avenue              |
|-------------|-------------------------------|
| Area        | Edmonton                      |
| Subdivision | Winterburn Industrial Area Ea |
| City        | Edmonton                      |
| County      | ALBERTA                       |
| Province    | AB                            |
| Postal Code | T5S 2G6                       |