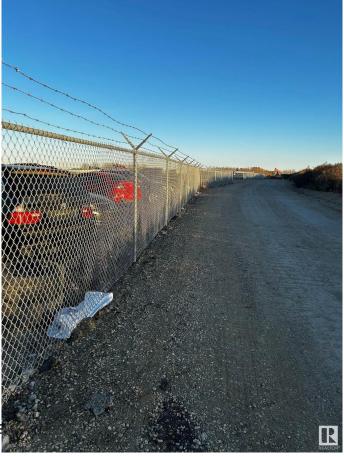

#### **\$0**

0 Bedroom, 0.00 Bathroom, Land Commercial on 0.00 Acres

Winterburn Industrial Area East, Edmonton, AB

Property entails several industrial lots with flexible sizes FOR LEASE. Lots sizes ranging from 1, 2, 2.3, 3, 4, 5, 6 and up to 10 Acres contiguous. All lots are compacted gravel/concrete, 6ft chain-link fence, and 3-phase power connection.