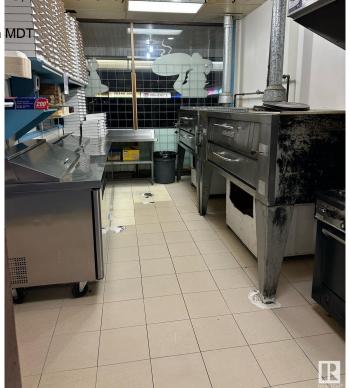

### \$280,000

0 Bedroom, 0.00 Bathroom, Business on 0.00 Acres

Broxton Park, Spruce Grove, AB

Seize the chance to own a thriving pizza and pasta business in a prime location. This beloved eatery has a strong reputation for quality food and exceptional service With a fully equipped kitchen, cozy dining area, and an inviting atmosphere, it's a perfect place for families and friends to gather. This business has been operating for over 30 years. This turnkey operation features a loyal customer base. Perfect for aspiring restaurateurs or seasoned operators looking to expand.