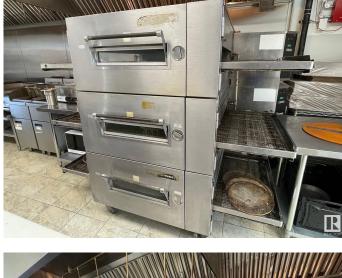

## \$349,000

0 Bedroom, 0.00 Bathroom, Business on 0.00 Acres

Erin Ridge North, St. Albert, AB

Almost Brand New Pizza In St. Albert. Opened January 2024 Very Big Commercial Kitchen. Menu can be expanded to add Cuisine of your choice.