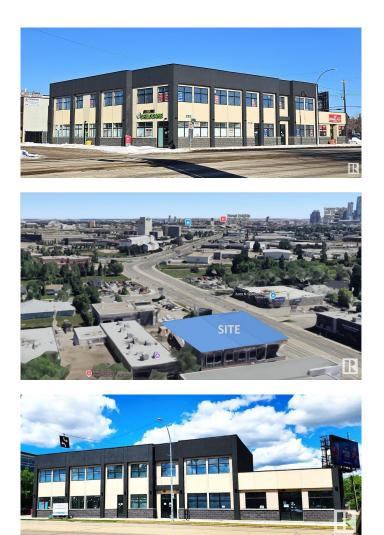

# \$3,990,100 - 12220 118 Avenue, Edmonton

MLS® #E4408618

## \$3,990,100

0 Bedroom, 0.00 Bathroom, Retail on 0.00 Acres

Prince Charles, Edmonton, AB

Here's your chance to own a high-exposure retail/office building in a prime location with exceptional income potential! Fronting onto bustling 118 Avenue, this 12,000 sq. ft. commercial gem is surrounded by top-tier businesses like McDonald's, St. John Ambulance, and thriving retail shops. Designed for maximum versatility, the main floor features high-demand retail units with secure 10-year leases, ensuring stable cash flow. The second floor boasts 5,500+ sq. ft. of flexible space, ideal for offices, a fitness center, restaurant, dental or law office, and more! Adding to the revenue stream is a leased outdoor digital billboard, bringing in additional passive income. Ample parking at the rear and on the street ensures easy access for customers and clients. Plus, you're just minutes from downtown and the transformative Blatchford development, making this a strategic long-term investment. High visibility. Prime location. Solid returns. Don't miss this rare opportunity -- act now before it's gone!

### **Community Information**

| Address     | 12220 118 Avenue |
|-------------|------------------|
| Area        | Edmonton         |
| Subdivision | Prince Charles   |
| City        | Edmonton         |
| County      | ALBERTA          |
| Province    | AB               |
| Postal Code | T5L 2K1          |
|             |                  |