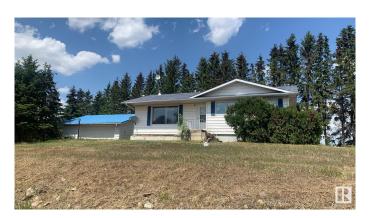

# \$749,000 - 52007a Range Road 271, Rural Parkland County

MLS® #E4408092

### \$749,000

3 Bedroom, 1.00 Bathroom, 1,092 sqft Rural on 10.01 Acres

None, Rural Parkland County, AB

Here is a superb 10 acres located on busy Garden Valley Road with great exposure for someone looking to get county approval for a high traffic exposure to operate a business be it a hobby farm, a micro brewery, garden center teahouse, gift shop or some other destination venue close to two major centers. There is a second home on the property that (with county approval) would be ideally suited for such a venue. Lots of infrastructure includes a 54' X 80' shop, two (2) Quonsets and a couple other older buildings. Fully fenced with new 5 wire fencing. "WOW" so close to the big city and yet peaceful enjoyment of the country atmosphere.

#### **Essential Information**

MLS® # E4408092 Price \$749,000

Bedrooms 3

Bathrooms 1.00

Full Baths 1

Square Footage 1,092

Acres 10.01

Year Built 1970

Type Rural

Sub-Type Detached Single Family

Style Bungalow

Status Active