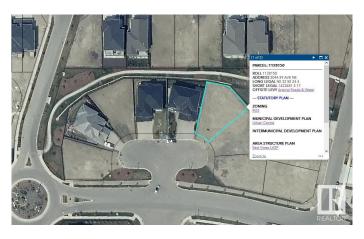

#### \$339,900

0 Bedroom, 0.00 Bathroom, Rural on 0.16 Acres

Royal Oaks\_LEDU, Rural Leduc County, AB

Beautiful pie lot in Royal Oaks with green space & walking trails behind. Inside a cul-de-sac, surrounded by beautiful million dollar homes, ready for you to build your dream home! Municipal water & sewer services in this area, low maintenance living just outside the city. Estimated a 44' building pocket. Excellent location, close to Edmonton International Airport, shopping, golf & Highway 2.

### **Community Information**

| Address     | 3044 59 Avenue     |
|-------------|--------------------|
| Area        | Rural Leduc County |
| Subdivision | Royal Oaks_LEDU    |
| City        | Rural Leduc County |
| County      | ALBERTA            |
| Province    | AB                 |
| Postal Code | T4X 0X9            |

#### **Additional Information**

Date ListedSeptember 16th, 2024Days on Market214ZoningZone 80

DATA IS DEEMED RELIABLE BUT IS NOT GUARANTEED ACCURATE BY THE REALTORS® ASSOCIATION OF EDMONTON. COPYRIGHT 2025 BY THE REALTORS® ASSOCIATION OF EDMONTON. ALL RIGHTS RESERVED.Trademarks are owned or controlled by the Canadian Real Estate Association (CREA) and identify real estate professionals who are members of CREA (REALTOR®, REALTORS®) and/or the quality of services they provide (MLS®, Multiple Listing Service®)