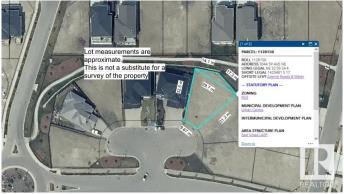

#### \$339,900

0 Bedroom, 0.00 Bathroom, Rural on 0.16 Acres

Royal Oaks\_LEDU, Rural Leduc County, AB

Beautiful pie lot in Royal Oaks with green space & walking trails behind. Inside a cul-de-sac, surrounded by beautiful million dollar homes, ready for you to build your dream home! Municipal water & sewer services in this area, low maintenance living just outside the city. Estimated a 44' building pocket. Excellent location, close to Edmonton International Airport, shopping, golf & Highway 2.

### **Community Information**

| Address     | 3044 59 Avenue     |
|-------------|--------------------|
| Area        | Rural Leduc County |
| Subdivision | Royal Oaks_LEDU    |
| City        | Rural Leduc County |
| County      | ALBERTA            |
| Province    | AB                 |
| Postal Code | T4X 0X9            |

#### **Additional Information**

Date ListedSeptember 16th, 2024Days on Market214ZoningZone 80

DATA IS DEEMED RELIABLE BUT IS NOT GUARANTEED ACCURATE BY THE REALTORS® ASSOCIATION OF EDMONTON. COPYRIGHT 2025 BY THE REALTORS® ASSOCIATION OF EDMONTON. ALL RIGHTS RESERVED.Trademarks are owned or controlled by the Canadian Real Estate Association (CREA) and identify real estate professionals who are members of CREA (REALTOR®, REALTORS®) and/or the quality of services they provide (MLS®, Multiple Listing Service®)