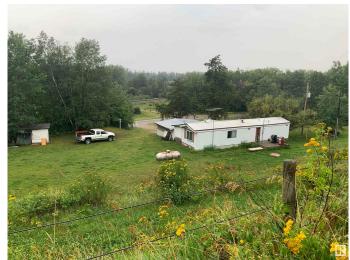

#### \$434,800

2 Bedroom, 1.00 Bathroom, 910 sqft Rural on 7.88 Acres

Fallis, Rural Parkland County, AB

Current owner had start expensive renovations to the indoor riding arena with the vision of starting a licensed growing operation. The renovation is approximately 95% complete. This building could easily be repurposed into what ever you would want. Older single wide mobile is still in good shape.

#### **Essential Information**

MLS® # E4405557 Price \$434,800

Bedrooms 2 Bathrooms 1.00

Full Baths 1

Square Footage 910
Acres 7.88
Year Built 1978

Type Rural

Sub-Type Detached Single Family

Style Bungalow

Exterior Features Corner Lot, Cross Fenced, Fenced, Lake View, Sloping Lot

Foundation Block