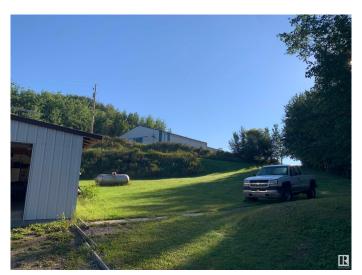

#### \$434,800

2 Bedroom, 1.00 Bathroom, 910 sqft Rural on 7.88 Acres

Fallis, Rural Parkland County, AB

Current owner had start expensive renovations to the indoor riding arena with the vision of starting a licensed growing operation. The renovation is approximately 95% complete. This building could easily be repurposed into what ever you would want. Older single wide mobile is still in good shape.

**Amenities** 

Features Workshop

Interior

Heating Forced Air-1, Propane

Stories 1

Has Basement Yes

Basement None, No Basement

**Exterior** 