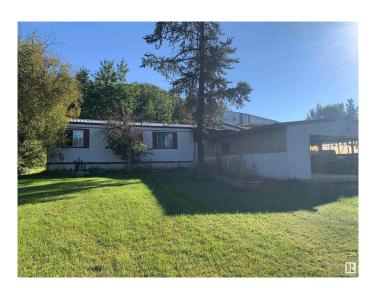

#### \$434,800

2 Bedroom, 1.00 Bathroom, 910 sqft Rural on 7.88 Acres

Fallis, Rural Parkland County, AB

Current owner had start expensive renovations to the indoor riding arena with the vision of starting a licensed growing operation. The renovation is approximately 95% complete. This building could easily be repurposed into what ever you would want. Older single wide mobile is still in good shape.

#### **Essential Information**

MLS® # E4405557 Price \$434,800

Bedrooms 2 Bathrooms 1.00

Full Baths 1

Square Footage 910
Acres 7.88
Year Built 1978

Type Rural

Sub-Type Detached Single Family

Style Bungalow