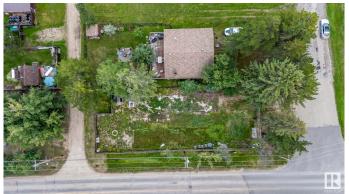

### \$140.000

0 Bedroom, 0.00 Bathroom, Rural on 0.12 Acres

Seba Beach, Rural Parkland County, AB

Welcome to 156 10 street! This delightful corner lot is nestled in the heart of Seba Beach, just steps away from the serene shores of Lake Wabamun. Whether you're looking to build your perfect vacation retreat or your forever home, this lot offers the ideal blend of tranquility and convenience. This over 5200 sq ft. lot already has all of the necessities including: a drilled well, power, water, natural gas and sewer. You can easily move a mobile home to this property & have the comfort of having all utilities already set up. The property is completely fenced, and gated. It also includes a large shed for storage at the back of the property. Enjoy the friendly atmosphere of a tight-knit beach town with local shops, cafes, and recreational activities nearby. This lot provides access to the private Seba Beach dock, where residents of the Summer Village of Seba Beach can access the water. Priced to sell, this is your chance to claim a piece of paradise in a prime location.

### **Exterior**

Exterior Features Back Lane, Beach Access, Boating, Corner Lot, Fenced, Fruit

Trees/Shrubs, Golf Nearby, Lake Access Property, Lake View, Playground Nearby, Private Fishing, Private Setting, Recreation Use,