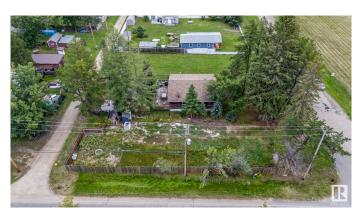

### \$140.000

0 Bedroom, 0.00 Bathroom, Rural on 0.12 Acres

Seba Beach, Rural Parkland County, AB

Welcome to 156 10 street! This delightful corner lot is nestled in the heart of Seba Beach, just steps away from the serene shores of Lake Wabamun. Whether you're looking to build your perfect vacation retreat or your forever home, this lot offers the ideal blend of tranquility and convenience. This over 5200 sq ft. lot already has all of the necessities including: a drilled well, power, water, natural gas and sewer. You can easily move a mobile home to this property & have the comfort of having all utilities already set up. The property is completely fenced, and gated. It also includes a large shed for storage at the back of the property. Enjoy the friendly atmosphere of a tight-knit beach town with local shops, cafes, and recreational activities nearby. This lot provides access to the private Seba Beach dock, where residents of the Summer Village of Seba Beach can access the water. Priced to sell, this is your chance to claim a piece of paradise in a prime location.

### **Exterior**

Exterior Features Back Lane, Beach Access, Boating, Corner Lot, Fenced, Fruit

Trees/Shrubs, Golf Nearby, Lake Access Property, Lake View, Playground Nearby, Private Fishing, Private Setting, Recreation Use,