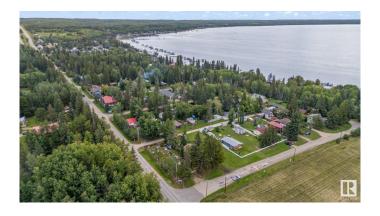

### \$140.000

0 Bedroom, 0.00 Bathroom, Rural on 0.12 Acres

Seba Beach, Rural Parkland County, AB

Welcome to 156 10 street! This delightful corner lot is nestled in the heart of Seba Beach, just steps away from the serene shores of Lake Wabamun. Whether you're looking to build your perfect vacation retreat or your forever home, this lot offers the ideal blend of tranquility and convenience. This over 5200 sq ft. lot already has all of the necessities including: a drilled well, power, water, natural gas and sewer. You can easily move a mobile home to this property & have the comfort of having all utilities already set up. The property is completely fenced, and gated. It also includes a large shed for storage at the back of the property. Enjoy the friendly atmosphere of a tight-knit beach town with local shops, cafes, and recreational activities nearby. This lot provides access to the private Seba Beach dock, where residents of the Summer Village of Seba Beach can access the water. Priced to sell, this is your chance to claim a piece of paradise in a prime location.

### **Exterior**

Exterior Features Back Lane, Beach Access, Boating, Corner Lot, Fenced, Fruit

Trees/Shrubs, Golf Nearby, Lake Access Property, Lake View, Playground Nearby, Private Fishing, Private Setting, Recreation Use,