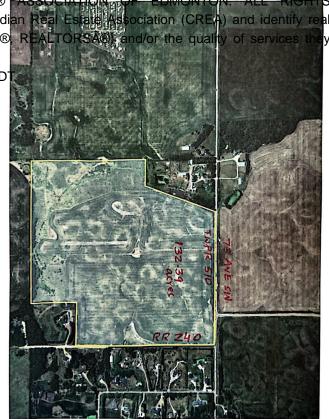

## \$3,958,461

0 Bedroom, 0.00 Bathroom, Rural on 132.39 Acres

None, Rural Leduc County, AB

132.39 acres, more or less, located on TWPR 510 Between RR 241 & 240 in Leduc County. It is extremely well located excellent piece of land just steps east of city of Beaumont, on SW Corner of TWPR 510 and RR 240. It is a great holding property for future developments situated only two minutes east of Beaumont's Colonial golf course and only five minutes to Eagle Rock Golf course on RR 234 & TWPR 510. Easy Access to city of Beaumont, City of Edmonton south side, South Edmonton shopping establishments, 15 minutes to Edmonton International Airport and Nisku and city of Leduc Industrial Business parks. It is Certainly a great investment for future developments.