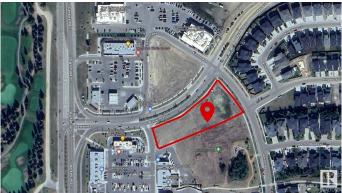

### \$1,140,000

0 Bedroom, 0.00 Bathroom, Land Commercial on 0.00 Acres

None, Spruce Grove, AB

1.2 (+/-) acre development opportunity at Westwind Centre! Located just a 10 minute drive from West Edmonton at the intersection of Highway 16 and Century Road. excellent exposure with approximately 55,000 vehicles passing per day. Westwind Centre is a major commercial destination and serves as the hub for a variety of uses including retail, person and professional services and restaurants. Nearby amenities include Tim Hortons, No Frills, McDonalds, Westwind Health Centre, pharmacy, daycare and barber. Zoned C2