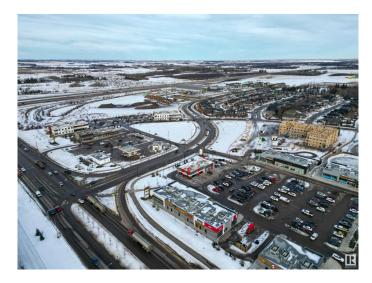

### \$1,140,000

0 Bedroom, 0.00 Bathroom, Land Commercial on 0.00 Acres

None, Spruce Grove, AB

1.2 (+/-) acre development opportunity at Westwind Centre! Located just a 10 minute drive from West Edmonton at the intersection of Highway 16 and Century Road. excellent exposure with approximately 55,000 vehicles passing per day. Westwind Centre is a major commercial destination and serves as the hub for a variety of uses including retail, person and professional services and restaurants. Nearby amenities include Tim Hortons, No Frills, McDonalds, Westwind Health Centre, pharmacy, daycare and barber. Zoned C2