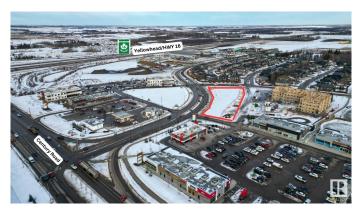

### \$1,140,000

0 Bedroom, 0.00 Bathroom, Land Commercial on 0.00 Acres

None, Spruce Grove, AB

1.2 (+/-) acre development opportunity at Westwind Centre! Located just a 10 minute drive from West Edmonton at the intersection of Highway 16 and Century Road. excellent exposure with approximately 55,000 vehicles passing per day. Westwind Centre is a major commercial destination and serves as the hub for a variety of uses including retail, person and professional services and restaurants. Nearby amenities include Tim Hortons, No Frills, McDonalds, Westwind Health Centre, pharmacy, daycare and barber. Zoned C2