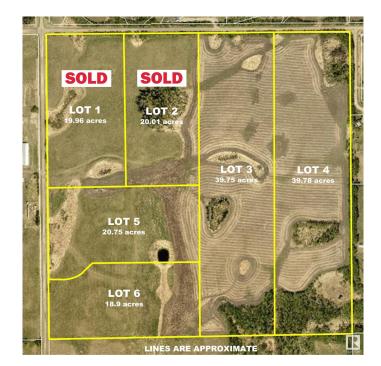

# \$479,900 - Rr 212 & Twp Rd 534, Rural Strathcona County

MLS® #E4396566

#### \$479,900

0 Bedroom, 0.00 Bathroom, Rural on 39.78 Acres

None, Rural Strathcona County, AB

Located 10 minutes from town and minutes to Ardrossan schools, this 39.78 acre parcel offers a wonderful build site and a great place to build your new country home. Post and rail fencing is installed along frontage of lots.