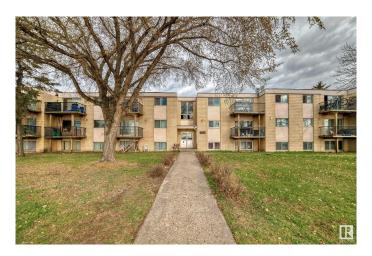

# \$72,900 - 7 13230 Fort Road, Edmonton

MLS® #E4395092

#### \$72,900

2 Bedroom, 1.00 Bathroom, 753 sqft Condo / Townhouse on 0.00 Acres

Belvedere, Edmonton, AB

Bright and sunny 2 bedroom suite that is clean. Perfect investment property. Tenants are already in place. New flooring, upgraded cabinets, dining area, spacious bedrooms, large living room with huge windows, 2 ample sized bedrooms and an extra large storage room. Same floor laundry. Parking stall included. Close to Belvedere LRT, Costco, Superstore, Walmart, Manning Crossing shopping and some wonderful restaurants. Low condo fees include heat and water.

#### **Exterior**

Exterior Wood, Stucco, Vinyl

Exterior Features Landscaped, Picnic Area, Playground Nearby, Public Transportation,

Schools, Shopping Nearby

Roof Tar & Damp; Gravel Construction Wood, Stucco, Vir