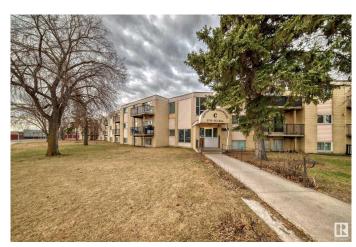

# \$72,900 - 7 13230 Fort Road, Edmonton

MLS® #E4395092

#### \$72,900

2 Bedroom, 1.00 Bathroom, 753 sqft Condo / Townhouse on 0.00 Acres

Belvedere, Edmonton, AB

Bright and sunny 2 bedroom suite that is clean. Perfect investment property. Tenants are already in place. New flooring, upgraded cabinets, dining area, spacious bedrooms, large living room with huge windows, 2 ample sized bedrooms and an extra large storage room. Same floor laundry. Parking stall included. Close to Belvedere LRT, Costco, Superstore, Walmart, Manning Crossing shopping and some wonderful restaurants. Low condo fees include heat and water.

#### **Exterior**

Exterior Wood, Stucco, Vinyl

Exterior Features Landscaped, Picnic Area, Playground Nearby, Public Transportation,

Schools, Shopping Nearby

Roof Tar & Damp; Gravel Construction Wood, Stucco, Vir