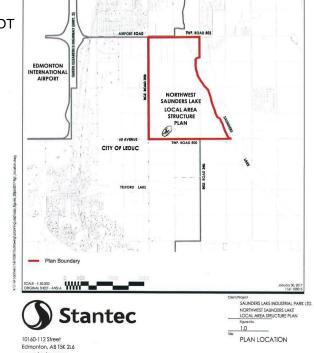

## \$3,890,000

0 Bedroom, 0.00 Bathroom, Rural on 59.80 Acres

None, Rural Leduc County, AB

APP 59.8 ACRES(MORE OR LESS).LOCATED ON 65 AVE BETWEEN RR 245 AND 250.PARCEL IS LOCATED IN LEDUC COUNTY AND HAS A GREAT POTENTIAL IN SAUNDERS LAKE AREA STRUCTURE PLAN.FUTURE PROPOSED ZONING IS MEDIUM INDUSTRIAL.

# **Community Information**

Address

65 Ave Rr 245&250

Area

**Rural Leduc County** 

Subdivision

None

City