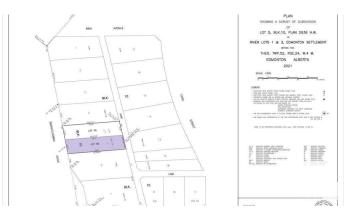

## \$950.000

0 Bedroom, 0.00 Bathroom, Single Family on 0.00 Acres

Windsor Park (Edmonton), Edmonton, AB

47'x190' VACANT LOT. Flat, development ready site. No ASBESTOS, no demolition, just submit your plans to the city and BUILD. Listed for \$235,000 LESS than the City of Edmonton tax assessment and \$110,000 LESS than the Honestdoor's estimated market value. With the potential for breathtaking views, located on one of Edmonton's most iconic drives.. this one is a no brainer. The large 47' frontage allows for a full sized house and the 190 foot backyard offers tons of potential with room for a green space, huge back patio, plus a triple car garage and even an over the garage suite, all with room to spare on this massive 835 Sq M lot. DO NOT MISS THIS ONE!

#### **Exterior**

Exterior Features Back Lane, Flat Site, Hillside, Level Land, No Through Road,

Playground Nearby, Private Setting, Public Transportation, Ravine View,

**River View** 

Lot Description 47'x190'