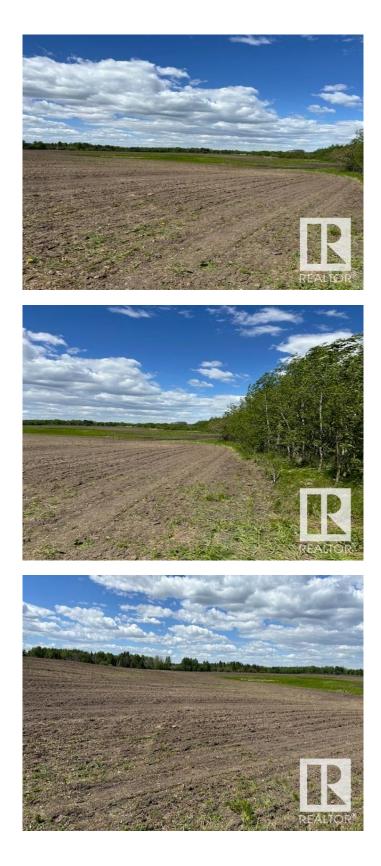

#### \$513,162

0 Bedroom, 0.00 Bathroom, Rural on 39.78 Acres

None, Rural Leduc County, AB

Wow! Location, location!! Amazing Property 39.78 acres (Lot 4 -> Property #3) located on RR225 between TWPR 504 (Hwy 625) and TWPR 510. ONLY MINUTES FROM THE JUNCTION of HWY 21 & Hwy 625 (TWPR 504) TRAFFIC LIGHTS. There are two other adjoining properties that are also for SALE! 29.65 acres (Lot 2 -> Property #2) AND 39.78 ACRES (Lot 3 -> Property #1). Perfect opportunity to build your COUNTRY ESTATE DREAM HOME for your country living and or a great investment property at a very good location. About 10 minutes to City of Beaumont, about 15 minutes to Edmonton International Airport, 20 minutes to Sherwood Park and about 20 minutes to South Edmonton Common shopping area. The lands are rented for farming. The asking price does not include GST.