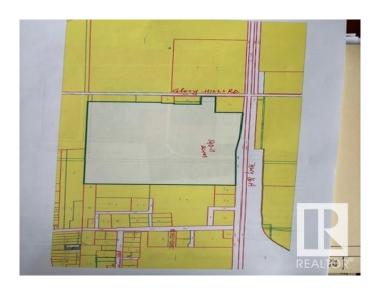

### \$4,903,850

0 Bedroom, 0.00 Bathroom, Land Commercial on 0.00 Acres

None, Stony Plain, AB

Excellent piece of land 140.11 acres, located on the Hwy 16A & Glory Hills Road in the Stony Plain. These lands are ready for immediate development. The Structure pan of this property has already been approved, called PARKLAND GATEWAY AREA STRUCTURE PLAN and the zonings proposed in ASP are commercial, business, and residential (single family, multifamily) Town of Stony Plain sewer line runs through these lands and water line is in close proximity to the east boundary line of the property. This developable property is situated within Town of Stony Plain and has optimum Highway exposure with close to 12,000 vehicles/day west of hwy 779(in stony plain) while east of hwy 779 on Hwy 16A is about 23,400+vehicles/day. Stony Plain has favorable tax rates and is a growing community with a trading area of about 130,000 people. Property has a direct access to Downtown Stony Plain via 50 street. Nearby amenities include Stony Plain Chrysler, Stony Plain HERITAGE PARK and Pavilion, Stony Plain & Parkland Museum.

## **Community Information**

Address Hwy 16 A Glory Hills Road

Area Stony Plain

Subdivision None

City Stony Plain
County ALBERTA

Province AB

Postal Code T7Z 0A2