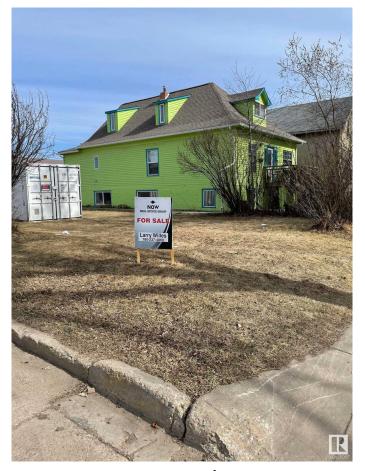

### \$188,000

0 Bedroom, 0.00 Bathroom, Land Commercial on 0.00 Acres

Boyle Street, Edmonton, AB

VACANT LOT. 10.1M X 37.2M OR 33 ft x 122 ft. or 4,026 sq. ft. Central location; close to all amenities City Centre has to offer. Close to residential Highrise buildings. THIS IS A CORNER LOT; AS THE LOT 9352 IS PART OF THE CITY OF EDMONTON ROADWAY FOR THEIR SHOPS. Walking distance to River Valley and trials; also to City Centre which includes Roger Place, Ice District.