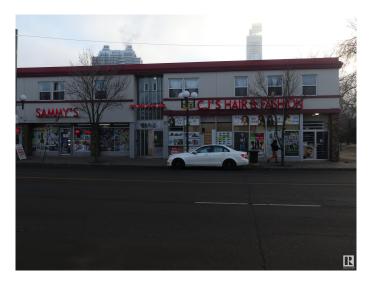

### \$3,299,800

0 Bedroom, 0.00 Bathroom, Multi-Family Commercial on 0.00 Acres

Central Mcdougall, Edmonton, AB

Excellent investment - two storey mixed commercial building located on high traffic road of 107 Avenue. Approximate 15,600 sqft on 2 levels - consisting of 5 retail spaces on main floor with own utility meters. 9 units on second floor (1-1 bedroom, 6-2 bedroom, 2-3 bedrooms) which were built in 2000. Many upgrades: new roof in 2014, upstairs boiler in 2010, upstairs hot water tank in 2015, parking surface in 2012, exterior face lift in 2012, signs in 2018, upstairs ceramic tiles in 2017. 23 Parking stalls, 2 parking stalls rented to next door dentist, 1 garage rented to a mechanic.

# **Community Information**

| Address     | 10115 107 Avenue  |
|-------------|-------------------|
| Area        | Edmonton          |
| Subdivision | Central Mcdougall |

| City        | Edmonton |
|-------------|----------|
| County      | ALBERTA  |
| Province    | AB       |
| Postal Code | T5H 0V4  |