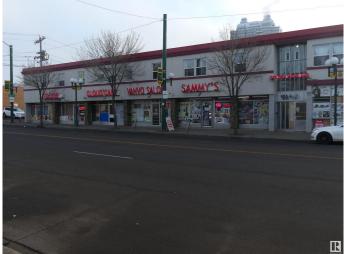

### \$3,299,800

0 Bedroom, 0.00 Bathroom, Multi-Family Commercial on 0.00 Acres

Central Mcdougall, Edmonton, AB

Excellent investment - two storey mixed commercial building located on high traffic road of 107 Avenue. Approximate 15,600 sqft on 2 levels - consisting of 5 retail spaces on main floor with own utility meters. 9 units on second floor (1-1 bedroom, 6-2 bedroom, 2-3 bedrooms) which were built in 2000. Many upgrades: new roof in 2014, upstairs boiler in 2010, upstairs hot water tank in 2015, parking surface in 2012, exterior face lift in 2012, signs in 2018, upstairs ceramic tiles in 2017. 23 Parking stalls, 2 parking stalls rented to next door dentist, 1 garage rented to a mechanic.

# **Community Information**

| Address     | 10115 107 Avenue  |
|-------------|-------------------|
| Area        | Edmonton          |
| Subdivision | Central Mcdougall |

| City        | Edmonton |
|-------------|----------|
| County      | ALBERTA  |
| Province    | AB       |
| Postal Code | T5H 0V4  |