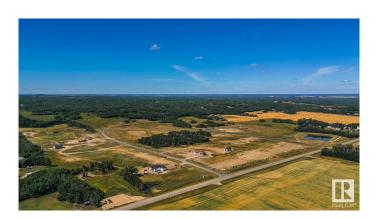

### \$190,000

0 Bedroom, 0.00 Bathroom, Rural on 2.70 Acres

Brenmar Estates, Rural Parkland County, AB

Beautiful acreage living on 2 acre lots.

Convenient location - 6 MIN to Spruce Grove.

ONLY 20 MIN to Edmonton. Majority of lots have WALKOUT BASEMENT potential and are surrounded by natural trees and forest for added privacy. Built on a brand new paved Campsite Road, several lots have shop and secondary garage potential. Power and gas are at the property line. Enjoy a perfect combination of country living in a architecturally controlled subdivision with quick access to Spruce Grove, St. Albert and Edmonton.

## **Community Information**

Address 36 54104 Rr 274

Area Rural Parkland County

Subdivision Brenmar Estates

City Rural Parkland County

County ALBERTA

Province AB

Postal Code T7X 3S4