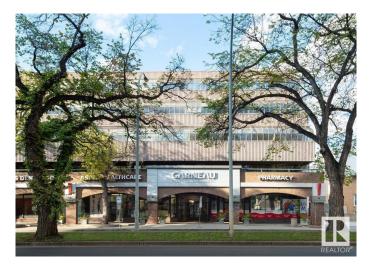

#### \$775,000

0 Bedroom, 0.00 Bathroom, Office on 0.00 Acres

Garneau, Edmonton, AB

The Garneau Professional Centre is located on Whyte Ave within walking distance to the U of A. This building has recently been converted into condos, meaning these units have never been for sale individually until now. Excellent opportunity for owner/user groups. Instead of paying rent, build equity and put your money back into your pocket. Ideal for medical and professional users. Building Features include underground parking, ample visitor parking, signage opportunities facing Whyte Avenue traffic, elevators and over \$1M in common area renovations. There are several size options available from 732 Sq. Ft. up to 8,353 Sq. Ft. with a healthy mix of developed medical and office space as well as some raw units ready for your customization.

Built in 1981

#### Exterior

| Exterior     | Brick |
|--------------|-------|
| Construction | Brick |