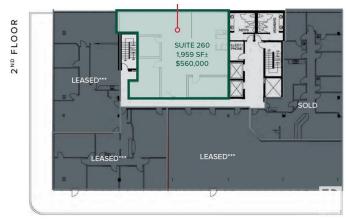

#### \$775,000

0 Bedroom, 0.00 Bathroom, Office on 0.00 Acres

Garneau, Edmonton, AB

The Garneau Professional Centre is located on Whyte Ave within walking distance to the U of A. This building has recently been converted into condos, meaning these units have never been for sale individually until now. Excellent opportunity for owner/user groups. Instead of paying rent, build equity and put your money back into your pocket. Ideal for medical and professional users. Building Features include underground parking, ample visitor parking, signage opportunities facing Whyte Avenue traffic, elevators and over \$1M in common area renovations. There are several size options available from 732 Sq. Ft. up to 8,353 Sq. Ft. with a healthy mix of developed medical and office space as well as some raw units ready for your customization.