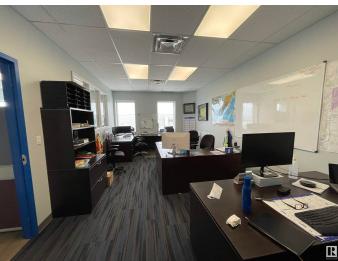

#### \$855,000

0 Bedroom, 0.00 Bathroom, Office on 0.00 Acres

Buckingham Business Park, Sherwood Park, AB

3,175 sq.ft office/warehouse space. Storage yard space avaiable for lease. Grade level loading door 12'x14'. 2 stage sump. Minimum 20' clear ceiling height, 30' ceiling height at the peak.