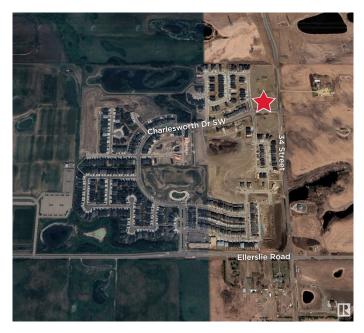

# **\$0 - 104 Charlesworth Drive, Edmonton**

MLS® #E4281845

**Community Information** 

| Address     | 104 Charlesworth Drive |
|-------------|------------------------|
| Area        | Edmonton               |
| Subdivision | Charlesworth           |
| City        | Edmonton               |
| County      | ALBERTA                |
| Province    | AB                     |
| Postal Code | T6X 1A5                |