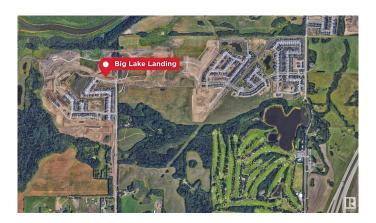

#### **\$0**

0 Bedroom, 0.00 Bathroom, Retail on 0.00 Acres

Hawks Ridge, Edmonton, AB

Proposed/New commercial development (Approximately 27,000 Square Feet) in rapidly growing community of Big Lake Landing is available to lease (expected possession in February 2023). This high exposure retail space is located at the intersection of 215 street (Winterburn Road) and Hawks Ridge Blvd and, Trumpeter Way and, sits across approved school site and proposed park. This Commercial Plaza has Retail Units that are approximately 1200 square feet and more in size. We are looking for Medical and Medical Related Businesses (Chiro, Physio, Massage), **Optometrist, Dentist, Personal Services Shops** (Hair Salon, Nail Salon, Spa etc..), Food Services Retail, Professional Services, Learning/Tutoring Centre, Coffee Shop, Bakery, Restaurants etc..., to complementing existing businesses (pre-leased) including: Day Care, Gas Bar cum Convenience Store, Liquor Retail Business and, couple of other general retail shops. Adjacent units can be combined to meet higher space requirement (2400 to 5000 square feet appx.)

## **Community Information**

| Address     | 435 Hawks Ridge Boulevard |
|-------------|---------------------------|
| Area        | Edmonton                  |
| Subdivision | Hawks Ridge               |
| City        | Edmonton                  |
| County      | ALBERTA                   |
| Province    | AB                        |
| Postal Code | T5S 2B9                   |
|             |                           |